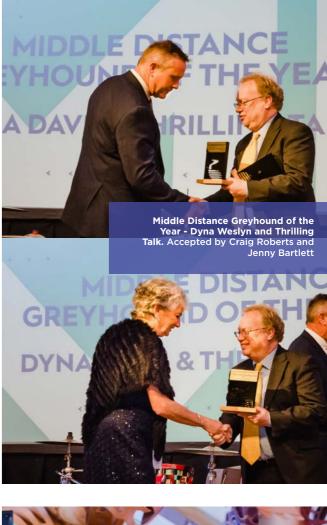

### Dyna Weslyn

On Thursday October 3 Canterbury trainer Craig Roberts loaded his classy stayer Dyna Weslyn into her travel cage at Christchurch Airport. Her destination was Sydney. Her mission, the A\$100,000 to-the-winner Sydney Cup over 720m at Wentworth Park.

# 2019 Awards Highlights

The 2019 Awards dinner was held in Wellington on Saturday 19 October. Throughout the evening we celebrated the top people and greyhounds of our sport.

Steve Davis served fantastically as our MC for the evening and John Allen, the CEO of RITA, gave a incredibly passionate speech about the agency's performance over the past year and updates regarding their transition.