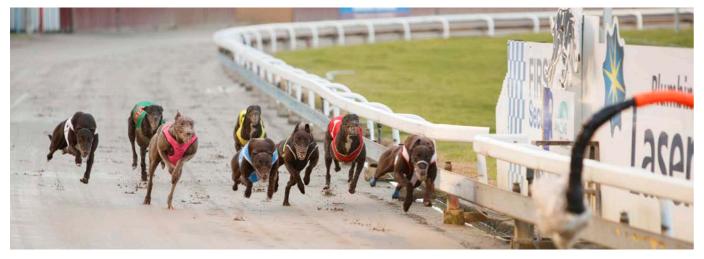

# **Racing Action Wrap**

The TAB Melbourne Cup was on display during the October 6 running of the \$35,000 Waterloo Cup at the Manukau Stadium. The reason for the fleeting trans-Tasman visit for the gold plated cup was the heat exemption that is granted to the Waterloo Cup winner to contest the Sandown Park hosted A\$630,000 515m race.

The Waterloo Cup is New Zealand's oldest racing trophy having first being contested for in 1878 as a coursing event.

Robson indicated his desire for a possible crack at the Manukau Cup when he delivered his emphatic Waterloo Cup 527m victory for his Cambridge mentor Peter Ferguson.

After settling handy to the early pace Robson effortlessly strode up the pacemakers around the home turn from where he seized the race lead to stride clear for his comfortable 6.5 length Group 1 win, clocking a smart 30.32s.