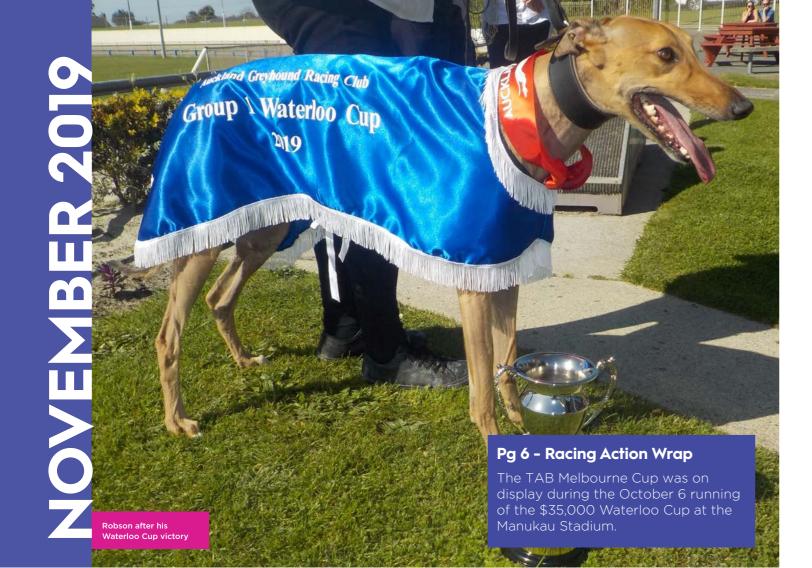

# **Racing Action Wrap**

The TAB Melbourne Cup was on display during the October 6 running of the \$35,000 Waterloo Cup at the Manukau Stadium. The reason for the fleeting trans-Tasman visit for the gold plated cup was the heat exemption that is granted to the Waterloo Cup winner to contest the Sandown Park hosted A\$630,000 515m race.

The Waterloo Cup is New Zealand's oldest racing trophy having first being contested for in 1878 as a coursing event.

Robson indicated his desire for a possible crack at the Manukau Cup when he delivered his emphatic Waterloo Cup 527m victory for his Cambridge mentor Peter Ferguson.

After settling handy to the early pace Robson effortlessly strode up the pacemakers around the home turn from where he seized the race lead to stride clear for his comfortable 6.5 length Group 1 win, clocking a smart 30.32s.