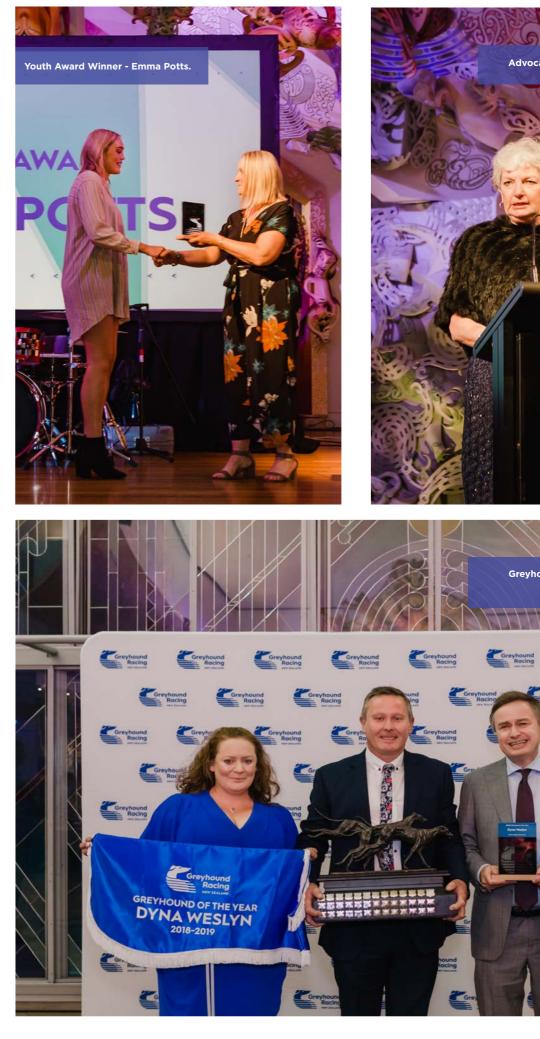

### Dyna Weslyn

On Thursday October 3 Canterbury trainer Craig Roberts loaded his classy stayer Dyna Weslyn into her travel cage at Christchurch Airport. Her destination was Sydney. Her mission, the A\$100,000 to-the-winner Sydney Cup over 720m at Wentworth Park.

The plans for her future after this assignment – retirement into the breeding kennels operated by Paul Wheeler.

Dyna Weslyn had concluded her outstanding racing career in New Zealand. When she flew to Sydney, neither Roberts nor her owner Brendan Wheeler was aware that on Saturday October 19 she was going to be crowned as the 2018/19 New Zealand Greyhound of the Year.

# 2019 Awards Highlights

The 2019 Awards dinner was held in Wellington on Saturday 19 October. Throughout the evening we celebrated the top people and greyhounds of our sport.

Steve Davis served fantastically as our MC for the evening and John Allen, the CEO of RITA, gave a incredibly passionate speech about the agency's performance over the past year and updates regarding their transition.