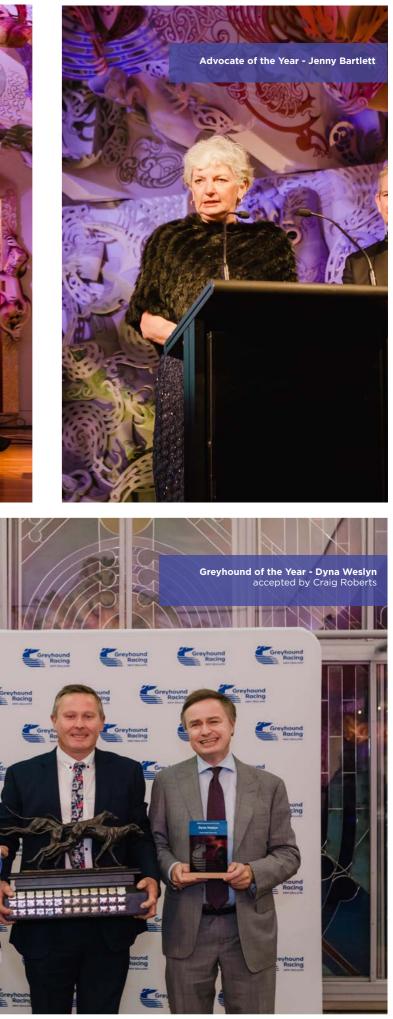

# 2019 Awards Highlights

The 2019 Awards dinner was held in Wellington on Saturday 19 October. Throughout the evening we celebrated the top people and greyhounds of our sport.

Steve Davis served fantastically as our MC for the evening and John Allen, the CEO of RITA, gave a incredibly passionate speech about the agency's performance over the past year and updates regarding their transition.