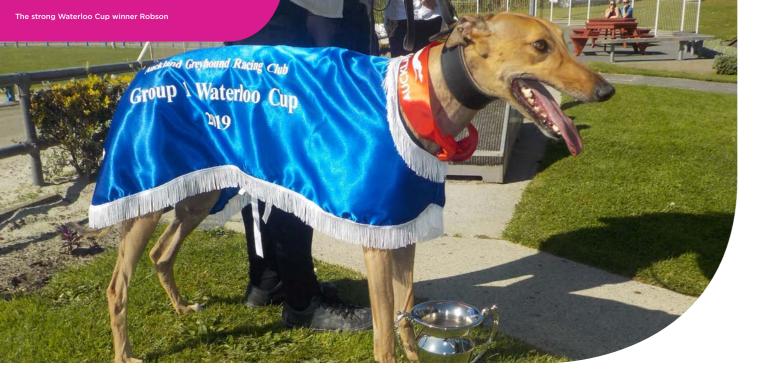

# **Racing Action Wrap**

The TAB Melbourne Cup was on display during the October 6 running of the \$35,000 Waterloo Cup at the Manukau Stadium. The reason for the fleeting trans-Tasman visit for the gold plated cup was the heat exemption that is granted to the Waterloo Cup winner to contest the Sandown Park hosted A\$630,000 515m race.

The Waterloo Cup is New Zealand's oldest racing trophy having first being contested for in 1878 as a coursing event.

Robson indicated his desire for a possible crack at the Manukau Cup when he delivered his emphatic Waterloo Cup 527m victory for his Cambridge mentor Peter Ferguson.

After settling handy to the early pace Robson effortlessly strode up the pacemakers around the home turn from where he seized the race lead to stride clear for his comfortable 6.5 length Group 1 win, clocking a smart 30.32s.