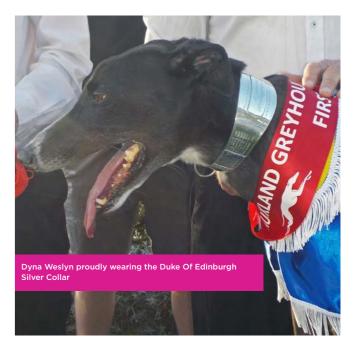

### Dyna Weslyn

On Thursday October 3 Canterbury trainer Craig Roberts loaded his classy stayer Dyna Weslyn into her travel cage at Christchurch Airport. Her destination was Sydney. Her mission, the A\$100,000 to-the-winner Sydney Cup over 720m at Wentworth Park.

She then comprehensively rewrote the Addington 732m track record when she blazed through her assignment in a quick 42.65s.

The crowning pinnacle in her career was delivered when she nailed her action packed \$100,000 Duke Of Edinburgh Silver Collar victory over the demanding 779 Manukau journey.