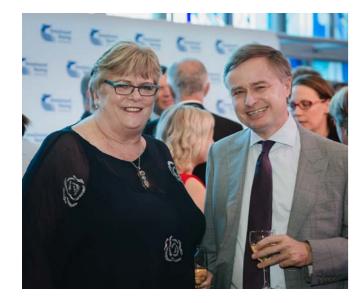

### Dyna Weslyn

On Thursday October 3 Canterbury trainer Craig Roberts loaded his classy stayer Dyna Weslyn into her travel cage at Christchurch Airport. Her destination was Sydney. Her mission, the A\$100,000 to-the-winner Sydney Cup over 720m at Wentworth Park.

The plans for her future after this assignment – retirement into the breeding kennels operated by Paul Wheeler.

Dyna Weslyn had concluded her outstanding racing career in New Zealand. When she flew to Sydney, neither Roberts nor her owner Brendan Wheeler was aware that on Saturday October 19 she was going to be crowned as the 2018/19 New Zealand Greyhound of the Year.