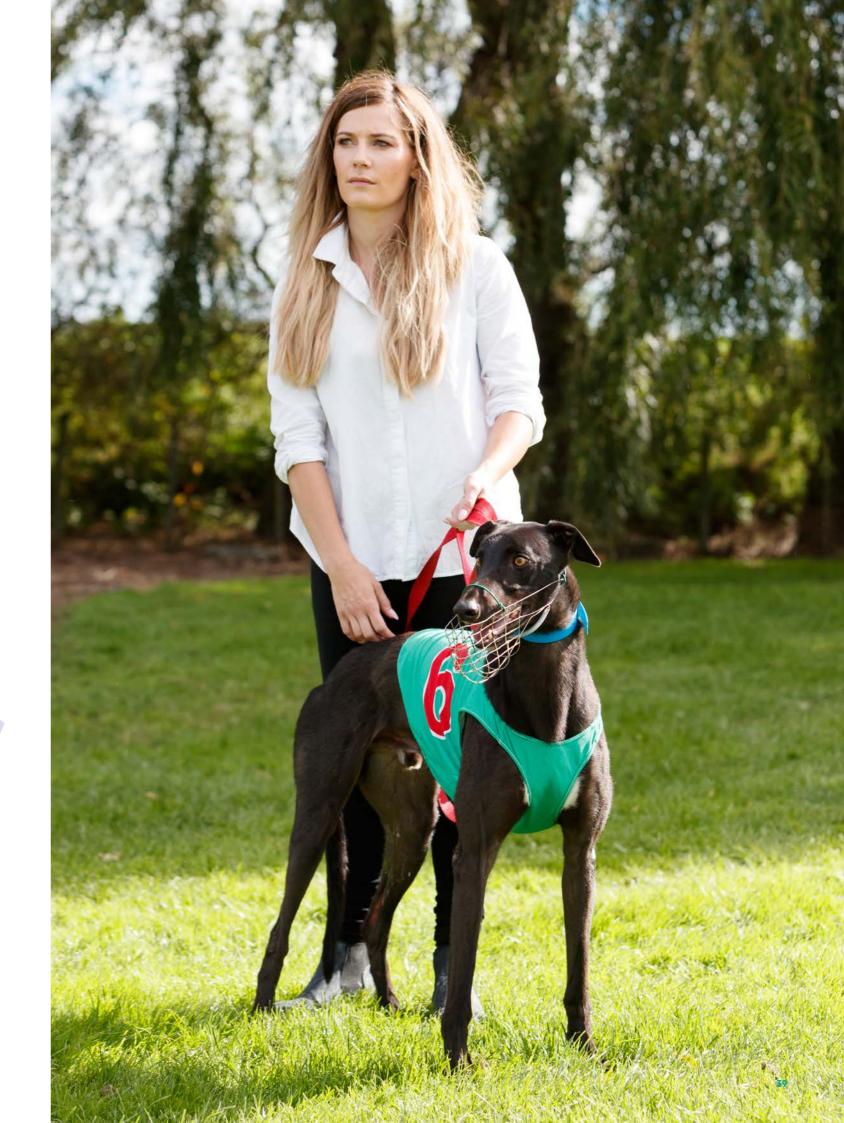

### Dyna Weslyn

On Thursday October 3 Canterbury trainer Craig Roberts loaded his classy stayer Dyna Weslyn into her travel cage at Christchurch Airport. Her destination was Sydney. Her mission, the A\$100,000 to-the-winner Sydney Cup over 720m at Wentworth Park.

The plans for her future after this assignment – retirement into the breeding kennels operated by Paul Wheeler.

Dyna Weslyn had concluded her outstanding racing career in New Zealand. When she flew to Sydney, neither Roberts nor her owner Brendan Wheeler was aware that on Saturday October 19 she was going to be crowned as the 2018/19 New Zealand Greyhound of the Year.

Nature took its turn three days after Dyna Weslyn arrived in Sydney when she came into season. That confirmed her immediate retirement and entry into the breeding kennels.

"I was absolutely dumbfounded when I got the call to say she was in season. I was only hours away from flying to Sydney to finish her preparations for her Sydney Cup heat," explained Roberts.