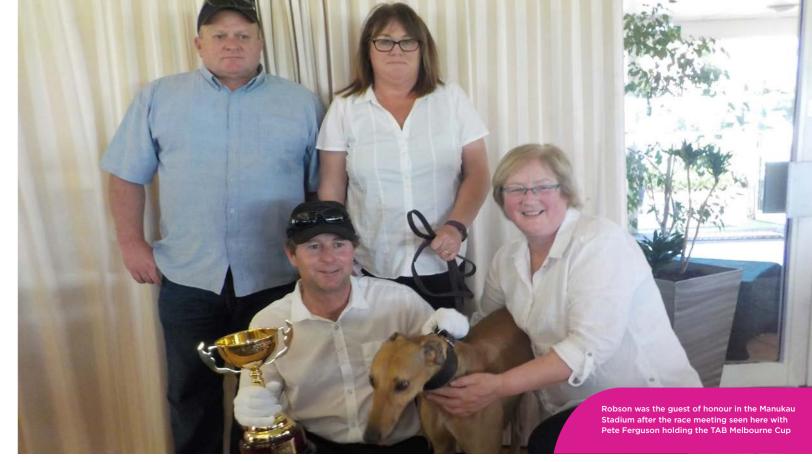

# **Racing Action Wrap**

The TAB Melbourne Cup was on display during the October 6 running of the \$35,000 Waterloo Cup at the Manukau Stadium. The reason for the fleeting trans-Tasman visit for the gold plated cup was the heat exemption that is granted to the Waterloo Cup winner to contest the Sandown Park hosted A\$630,000 515m race.

When he won the race, I was ecstatic for the dog as well as Ian and Carol O'Neil (co-owners with Pete Ferguson). We have formed a great relationship with them, and we work in together – it was really great to share the win with them.

We are rapt for the dog – he has come of age and has matured into the complete race dog," advised Ferguson.

When asked about making the possible trip to Melbourne the dual code industry participant said, "at this stage it's more than likely we will go than not. In saying that, the NZ Cup is Robson's first priority, then if things fall into place, Melbourne is definitely an option. Robson has matured both physically and mentally and I'm not worried about the travelling as he showed me he was a phenomenal traveler when we went down to Addington for the Amazing Chase."