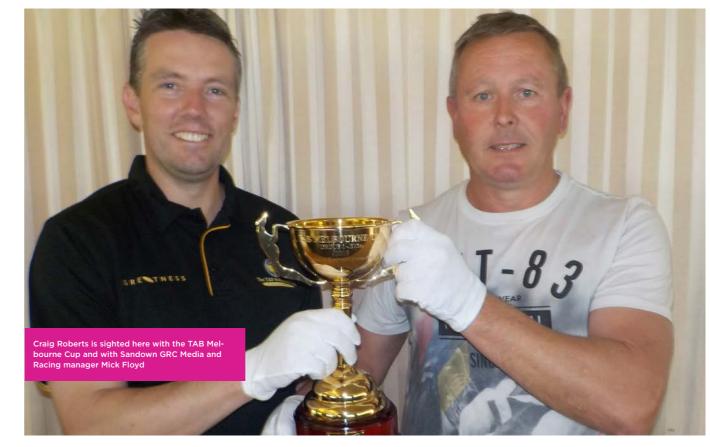

# **Racing Action Wrap**

The TAB Melbourne Cup was on display during the October 6 running of the \$35,000 Waterloo Cup at the Manukau Stadium. The reason for the fleeting trans-Tasman visit for the gold plated cup was the heat exemption that is granted to the Waterloo Cup winner to contest the Sandown Park hosted A\$630,000 515m race.

The race favourite Dyna Dave fairly stormed home late to claim the runner up's prize. It's amazing that this Craig Roberts prepared chaser has yet to taste success at Group race level. He also holds a Melbourne Cup heat exemption compliments of his August NZ Aussie Nationals Middle Distance win.