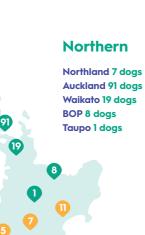

ne 2017 saw almost 500 hounds take part throughout New Zealand, with Auckland having the second largest attendance in the world outside the United Kingdom.

Some of our highlights from this period included increasing our Facebook following by 4,500 fans, increasing our newsletter list by 1,300 subscribers and raising well over \$10,000 with our fundraising efforts. We also received \$58,000 in donations, which included \$22,000 from 66 Steadfast Friends donators. doubled

1k to 2.3k

Newsletter

subscribers

Appointment of Independent National Coordinator



### **Greyhounds as Pets**

### **Adoptions** processed by area

Central Hawkes Bay 11 dogs Taranaki 6 dogs Wanganui 5 dogs Horowhenua/Kapiti 12 dogs Manawatu 7 dogs Hutt Valley 18 dogs Wellington 36 dogs Wairarapa 10 dogs 12 4

6

0



**South Island** 

Nelson 12 dogs Canterbury 41 dogs Otago 6 dogs Southland 1 dog

> Greyhounds in homes

\* GAP 2016-17 figure includes dogs returned due to change in owner's circumstances, then rehomed again



**Raised through Annual Street** Appeal and fundraising quiz nights

**500** greyhounds

New Zealand

**Greyhounds as Pets Highlights** 

Facebook followers (an increase of 4,500 from last year)



Joined the Great Global **Greyhound Walk throughout** 





For new owners







# Nightrave Greyhounds

"We work with Feilding **Dog Training Club and UCOL Palmerston North** to expose dogs to stimuli, improve their training and ready them for pet life."

NIGHTRAVE GREYHOUNDS

Nightrave Greyhounds has been rehoming retired racing greyhounds since 2013. Our model is based on training