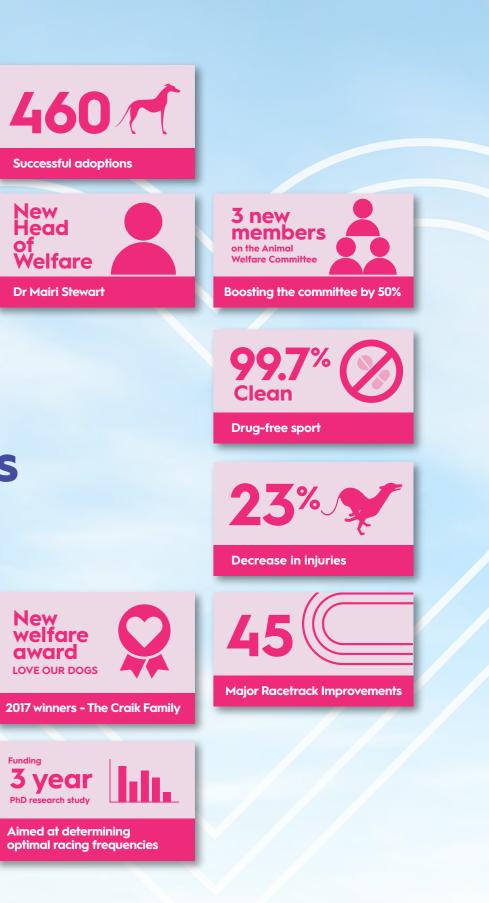

There has also been considerable investment and focus on track safety and performance. GRNZ engaged a track consultant from Victoria, Australia, whose visit and subsequent recommendations have been implemented across our tracks. Initial results indicate that injury rates and overall animal welfare outcomes have significantly improved. This remains an area of focus for GRNZ.

We are also supporting a doctoral candidate in creating a study on training, racing and career longevity of racing greyhounds, which will enable us to set new rules around the frequency at which greyhounds should race, based on solid empirical research data.

### FRONT ROW (L TO R)

Bridget Ng-Wai (Head of Finance & Administration), Dr Mairi Stewart (Head of Welfare), Jo Finlay (Registrar & Administration Officer), Katherine O'Connor (Head of Marketing & Communications)

a new focus on integrity and track safety has emerged. As the cornerstone of the greyhound racing sport, integrity has been established as a priority for the present and future.

The Racing Integrity Unit has helped GRNZ improve our integrity and in the 2016-17 season we issued 78 fines and adhered to a strict zero tolerance policy for those who chose not to regard the rules of racing. By resetting the precedent by which we react to these offences, we will create a racing product that we can be increasingly proud of.

This past season, 3,321 greyhounds were tested for banned substances, with 3,313 tests returning negative. This is an outstanding result for our sport, proving we are over 99.76% drug-free.

In 2016-17, an extra 303 C1 Sprint races alone were added to the racing calendar. The influx of these and other additional races gave more greyhounds the opportunity to compete and provided new stakes for trainers and breeders to win.

In the 2016-17 season we saw the benefits of these changes. We also invited a track specialist over from Victoria, Australia to mentor us through best practice and the implementation of the improvements. As a result of these enhancements we gained a better understanding of how tracks operate and there has been a significant decrease in all injuries across all tracks in New Zealand.