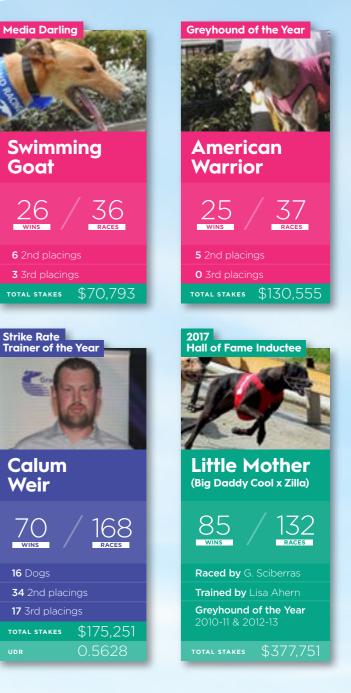

We had an extraordinary racing season and there were many highlights. The Annual Gala Awards Dinner was a spectacular event with the entire purpose being to celebrate our sport's incredible greyhounds and people. Two additions to the Hall of Fame were made, Little Mother and Sam Fletcher, and American Warrior took the Greyhound of the Year title. Congratulations to all our nominees and winners.

## Racing **Highlights**

Ring The Bell

0 2nd placings 0 3rd placing TOTAL STAKES \$70,170

3 3rd placings total stakes \$70,793

Goat

26

Weir

70

WINS

16 Dogs

Lisa Cole

**141** Dogs 504 2nd placings 412 3rd placings TOTAL STAKES \$1,463,996