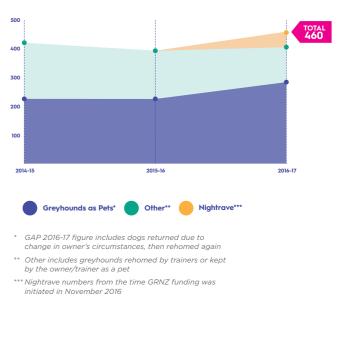

The support of the greyhound adoption programmes, Greyhounds as Pets (GAP) and Nightrave, continue to be a core focus for GRNZ. These rehoming initiatives are a core element in GRNZ's overall animal welfare initiatives.

### OUR VALUES